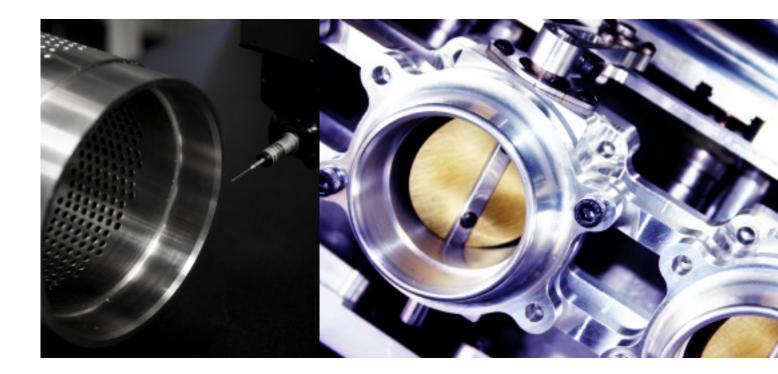

Using 3, 4 and 5 axis CNC controlled VMC, wire and spark EDM, CRDM can supply you with 'block' or 'space' models right up to highly tolerance metal and plastic components direct from your CAD data.

One offs to low-medium volume production up to 1m x 1.5 m x 1m meets most of our client requirements.

- Block Models
- Working Prototypes
- Aluminium, Steels, Brass Components
- Engineering plastic components
- Foundry Patterns
- Vacuum Forming Patterns
- GRP/Carbon Fibre Lay-up Tools
- Tooling Inserts

- EDM Tooling

- Pressure Die-cast Tooling